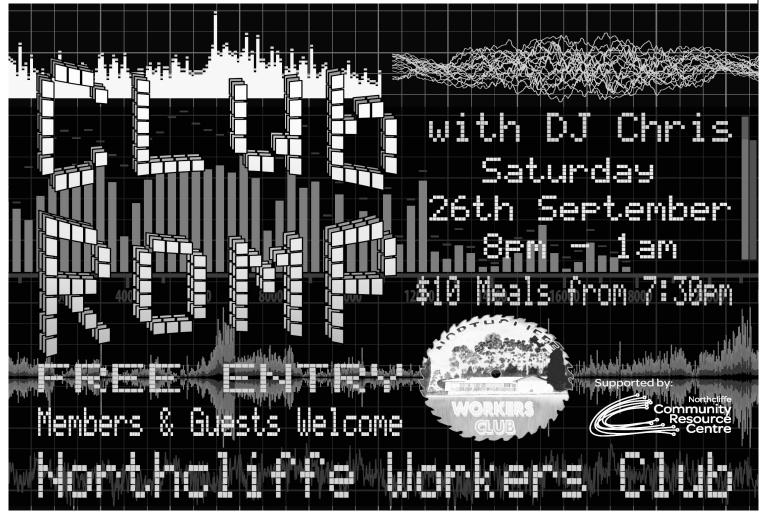

## **Don't panic!** Tuesday Half Price Computer Clinic

Every Tuesday morning 10 am to 1 pm at the Northcliffe Community Resource Centre



The help you need: \$15 per hour members \$20 per hour guests. Minimum charge \$5

2 staff are on hand every Tuesday to help you solve your computer, tablet and phone problems ... one on one training ... computer security advice and assistance ... training, basic to advanced ... troubleshooting and problem solving ... tablets and smart phones ... software installation ... online research ... is this program safe to install? ... performing back ups ... advice on computer purchases ... getting connected to the internet ...basic hardware help ... online payments .... more staff, more services and more help for you ...BYO computer or use one of ours.



Monday, Tuesday, Wednesday 10 am to 5pm • Thursday 10 am to 6pm • Friday 9 am to 6pm • Saturday 9 am to 12



Tel: 9776 7330 Fax: 9776 7338

PO Box 133, Northcliffe ncrc@northcliffe.org.au Your CRC receives support from